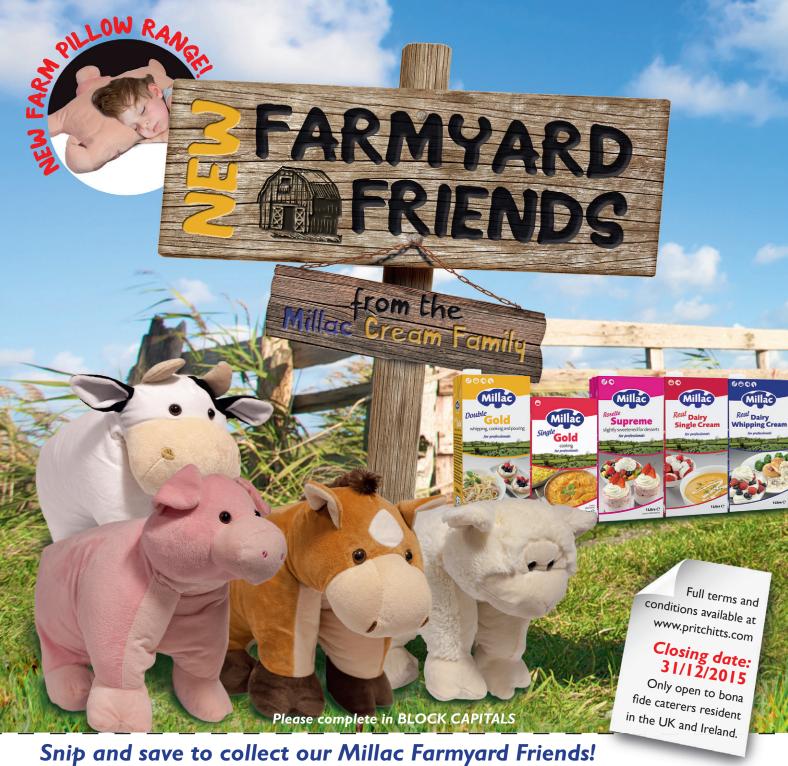

All you need to do is collect 24 bottom coded pack corners from any products in the Millac Cream Family, to claim the Farmyard Friend Pillow of your choice. Then simply post them off along with your completed claim form to FREEPOST address below.

⊊Please circle one

| Trease circle one                                                |                                                             |
|------------------------------------------------------------------|-------------------------------------------------------------|
| l enclose 24   48   72   96 bottom coded cor                     | Name                                                        |
| Millac product codes (bottom coded corners):                     | Catering Establishment                                      |
| 1006829/B - Millac Gold Double<br>1003017/A - Millac Gold Single |                                                             |
| I 006830/B - Millac Roselle Supreme                              | Healthcare Restaurant/bar/pub Education Accommodation Other |
| 1006835/B - Millac Dairy Single Cream                            | Address                                                     |
| 1006834/C – Millac Dairy Whipping Cream                          |                                                             |
| Please send me                                                   |                                                             |
| Horse Sheep Cow Pig                                              | Tel                                                         |
|                                                                  |                                                             |
| (24 coded corners required per toy)                              | Email                                                       |
| Return form with required coded corners to:                      | Wholesaler                                                  |
|                                                                  | T TIOICSAICI                                                |